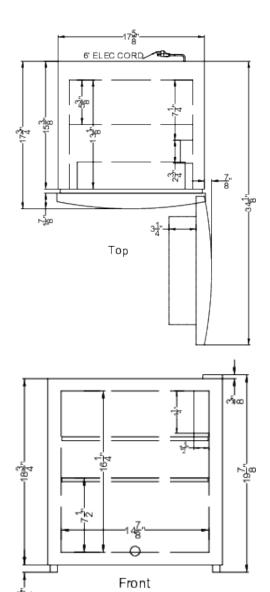

### **MB41B Specifications:**

| Overview                   |                   |  |  |
|----------------------------|-------------------|--|--|
| Height of Cabinet          | 19.5" (50 cm)     |  |  |
| Height to Hinge Cap        | 19.88" (50 cm)    |  |  |
| Width                      | 17.63" (45 cm)    |  |  |
| Width with Door Open       | 18.5" (47 cm)     |  |  |
| Depth                      | 17.75" (45 cm)    |  |  |
| Depth with door at 90°     | 34.13" (87 cm)    |  |  |
| Capacity                   | 1.6 cu.ft. (45 L) |  |  |
| Defrost Type               | Automatic         |  |  |
| Door                       | Black             |  |  |
| Cabinet                    | Black             |  |  |
| US Electrical Safety       | ETL               |  |  |
| Canadian Electrical Safety | ETL-C             |  |  |
| Energy Usage/Year          | 270.0kWh/year     |  |  |
| Amps                       | 0.7               |  |  |
| Voltage/Frequency          | 115 V AC/60 Hz    |  |  |
| Weight                     | 31.0 lbs. (14 kg) |  |  |
| Shipping Weight            | 42.0 lbs. (19 kg) |  |  |
| Parts & Labor Warranty     | 1 Year            |  |  |
| Compressor Warranty        | 5 Years           |  |  |
| UPC                        | 761101102962      |  |  |
| Refrigerator Features      |                   |  |  |
| Door Swing                 | RHD               |  |  |
| Reversible                 | Yes               |  |  |
| Shelf Type                 | Plastic           |  |  |
| Shelf Qty                  | 2                 |  |  |
| Full Door Shelf Qty        | 1                 |  |  |
| Half Door Shelf Qty        | 1                 |  |  |
| Adjustable Shelves         | Yes               |  |  |
| Thermostat Type            | Dial              |  |  |
| Refrigerant Type           | R600a             |  |  |
| Refrigerant Amount         | 0.42oz.           |  |  |
| High Side PSI              | 120.0             |  |  |
| Low Side PSI               | 70.0              |  |  |
| Level Legs Qty             | 2                 |  |  |
| Temperature Range          | 34 - 46°F         |  |  |
| Sound Level                | 32.9 dB           |  |  |
| Dimensions                 |                   |  |  |
| Interior Height            | 16.25" (41 cm)    |  |  |
|                            |                   |  |  |

| Interior Width         | 14.88" (38 cm) |
|------------------------|----------------|
| Interior Depth         | 13.13" (33 cm) |
| Compressor Step Height | 7.5" (19 cm)   |
| Compressor Step Width  | 14.88" (38 cm) |
| Compressor Step Depth  | 5.38" (14 cm)  |