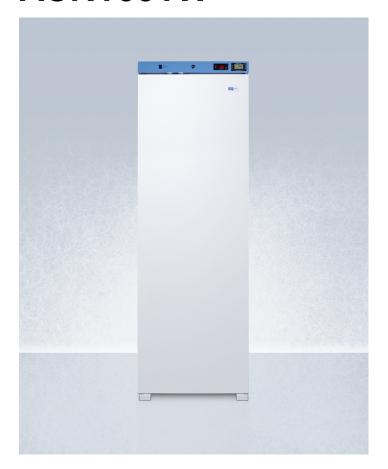

## **ACR1601W**

76.75" x 23.38" x 28.13" (H x W x D)

Upright healthcare all-refrigerator with self-closing solid door, front lock, digital controls, and external temperature readout