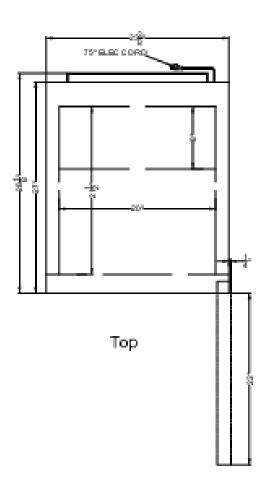

## **ACR1601W Specifications:**

| Overview                                                                                                                                           |                                                             |  |  |
|----------------------------------------------------------------------------------------------------------------------------------------------------|-------------------------------------------------------------|--|--|
| Height of Cabinet                                                                                                                                  | 76.75" (195 cm)                                             |  |  |
| Width                                                                                                                                              | 23.38" (59 cm)                                              |  |  |
| Width with Door Open                                                                                                                               | 23.63" (60 cm)                                              |  |  |
| Depth                                                                                                                                              | 28.13" (71 cm)                                              |  |  |
| Depth with door at 90°                                                                                                                             | 28.38" (72 cm)                                              |  |  |
| Capacity                                                                                                                                           | 15.53 cu.ft. (440<br>L)                                     |  |  |
| Defrost Type                                                                                                                                       | Automatic                                                   |  |  |
| Door                                                                                                                                               | White                                                       |  |  |
| Cabinet                                                                                                                                            | White                                                       |  |  |
| US Electrical Safety                                                                                                                               | ETL                                                         |  |  |
| Canadian Electrical<br>Safety                                                                                                                      | ETL-C                                                       |  |  |
| Amps                                                                                                                                               | 2.0                                                         |  |  |
| Voltage/Frequency                                                                                                                                  | 115 V AC/60 Hz                                              |  |  |
| Weight                                                                                                                                             | 143.0 lbs. (65 kg)                                          |  |  |
| Parts & Labor Warranty                                                                                                                             | 1 Year                                                      |  |  |
| Compressor Warranty                                                                                                                                | 5 Years                                                     |  |  |
| UPC                                                                                                                                                | 761101083049                                                |  |  |
| Refrigerator Features                                                                                                                              |                                                             |  |  |
| Door Swing                                                                                                                                         | RHD                                                         |  |  |
| Reversible                                                                                                                                         | Factory Reversible                                          |  |  |
| Height Adjustable                                                                                                                                  | No                                                          |  |  |
| Shelf Type                                                                                                                                         | Wire                                                        |  |  |
| Shelf Qty                                                                                                                                          |                                                             |  |  |
|                                                                                                                                                    | 6                                                           |  |  |
| Adjustable Shelves                                                                                                                                 | 6<br>Yes                                                    |  |  |
| Adjustable Shelves Thermostat Type                                                                                                                 |                                                             |  |  |
|                                                                                                                                                    | Yes                                                         |  |  |
| Thermostat Type                                                                                                                                    | Yes<br>Digital                                              |  |  |
| Thermostat Type Fan Type                                                                                                                           | Yes Digital Interior                                        |  |  |
| Thermostat Type Fan Type Refrigerant Type                                                                                                          | Yes Digital Interior R600a                                  |  |  |
| Thermostat Type Fan Type Refrigerant Type Refrigerant Amount                                                                                       | Yes Digital Interior R600a 2.0oz.                           |  |  |
| Thermostat Type Fan Type Refrigerant Type Refrigerant Amount High Side PSI                                                                         | Yes Digital Interior R600a 2.0oz. 1.45                      |  |  |
| Thermostat Type Fan Type Refrigerant Type Refrigerant Amount High Side PSI Low Side PSI                                                            | Yes Digital Interior R600a 2.0oz. 1.45 0.85                 |  |  |
| Thermostat Type Fan Type Refrigerant Type Refrigerant Amount High Side PSI Low Side PSI Level Legs Qty                                             | Yes Digital Interior R600a 2.0oz. 1.45 0.85                 |  |  |
| Thermostat Type Fan Type Refrigerant Type Refrigerant Amount High Side PSI Low Side PSI Level Legs Qty Interior Light                              | Yes Digital Interior R600a 2.0oz. 1.45 0.85 2 Yes           |  |  |
| Thermostat Type Fan Type Refrigerant Type Refrigerant Amount High Side PSI Low Side PSI Level Legs Qty Interior Light Temperature Range            | Yes Digital Interior R600a 2.0oz. 1.45 0.85 2 Yes           |  |  |
| Thermostat Type Fan Type Refrigerant Type Refrigerant Amount High Side PSI Low Side PSI Level Legs Qty Interior Light Temperature Range Dimensions | Yes Digital Interior R600a 2.0oz. 1.45 0.85 2 Yes 2º to 8ºC |  |  |

| Compressor Step Height | 9.0" (23 cm)  |
|------------------------|---------------|
| Compressor Step Width  | 20.0" (51 cm) |
| Compressor Step Depth  | 8.0" (20 cm)  |

Front