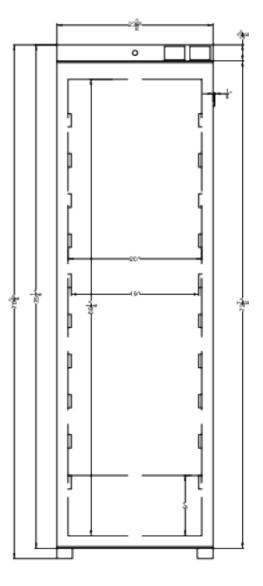

## **ACR1601W Specifications:**

| Overview                                                                                                                                           |                                                             |  |  |
|----------------------------------------------------------------------------------------------------------------------------------------------------|-------------------------------------------------------------|--|--|
| Height of Cabinet                                                                                                                                  | 76.75" (195 cm)                                             |  |  |
| Width                                                                                                                                              | 23.38" (59 cm)                                              |  |  |
| Width with Door Open                                                                                                                               | 23.63" (60 cm)                                              |  |  |
| Depth                                                                                                                                              | 28.13" (71 cm)                                              |  |  |
| Depth with door at 90°                                                                                                                             | 28.38" (72 cm)                                              |  |  |
| Capacity                                                                                                                                           | 15.53 cu.ft. (440<br>L)                                     |  |  |
| Defrost Type                                                                                                                                       | Automatic                                                   |  |  |
| Door                                                                                                                                               | White                                                       |  |  |
| Cabinet                                                                                                                                            | White                                                       |  |  |
| US Electrical Safety                                                                                                                               | ETL                                                         |  |  |
| Canadian Electrical<br>Safety                                                                                                                      | ETL-C                                                       |  |  |
| Amps                                                                                                                                               | 2.0                                                         |  |  |
| Voltage/Frequency                                                                                                                                  | 115 V AC/60 Hz                                              |  |  |
| Weight                                                                                                                                             | 143.0 lbs. (65 kg)                                          |  |  |
| Parts & Labor Warranty                                                                                                                             | 1 Year                                                      |  |  |
| Compressor Warranty                                                                                                                                | 5 Years                                                     |  |  |
| UPC                                                                                                                                                | 761101083049                                                |  |  |
| Refrigerator Features                                                                                                                              |                                                             |  |  |
| Door Swing                                                                                                                                         | RHD                                                         |  |  |
| Reversible                                                                                                                                         | Factory Reversible                                          |  |  |
| Height Adjustable                                                                                                                                  | No                                                          |  |  |
| Shelf Type                                                                                                                                         | Wire                                                        |  |  |
| Shelf Qty                                                                                                                                          |                                                             |  |  |
|                                                                                                                                                    | 6                                                           |  |  |
| Adjustable Shelves                                                                                                                                 | 6<br>Yes                                                    |  |  |
| Adjustable Shelves Thermostat Type                                                                                                                 |                                                             |  |  |
|                                                                                                                                                    | Yes                                                         |  |  |
| Thermostat Type                                                                                                                                    | Yes<br>Digital                                              |  |  |
| Thermostat Type Fan Type                                                                                                                           | Yes Digital Interior                                        |  |  |
| Thermostat Type Fan Type Refrigerant Type                                                                                                          | Yes Digital Interior R600a                                  |  |  |
| Thermostat Type Fan Type Refrigerant Type Refrigerant Amount                                                                                       | Yes Digital Interior R600a 2.0oz.                           |  |  |
| Thermostat Type Fan Type Refrigerant Type Refrigerant Amount High Side PSI                                                                         | Yes Digital Interior R600a 2.0oz. 1.45                      |  |  |
| Thermostat Type Fan Type Refrigerant Type Refrigerant Amount High Side PSI Low Side PSI                                                            | Yes Digital Interior R600a 2.0oz. 1.45 0.85                 |  |  |
| Thermostat Type Fan Type Refrigerant Type Refrigerant Amount High Side PSI Low Side PSI Level Legs Qty                                             | Yes Digital Interior R600a 2.0oz. 1.45 0.85                 |  |  |
| Thermostat Type Fan Type Refrigerant Type Refrigerant Amount High Side PSI Low Side PSI Level Legs Qty Interior Light                              | Yes Digital Interior R600a 2.0oz. 1.45 0.85 2 Yes           |  |  |
| Thermostat Type Fan Type Refrigerant Type Refrigerant Amount High Side PSI Low Side PSI Level Legs Qty Interior Light Temperature Range            | Yes Digital Interior R600a 2.0oz. 1.45 0.85 2 Yes           |  |  |
| Thermostat Type Fan Type Refrigerant Type Refrigerant Amount High Side PSI Low Side PSI Level Legs Qty Interior Light Temperature Range Dimensions | Yes Digital Interior R600a 2.0oz. 1.45 0.85 2 Yes 2º to 8ºC |  |  |