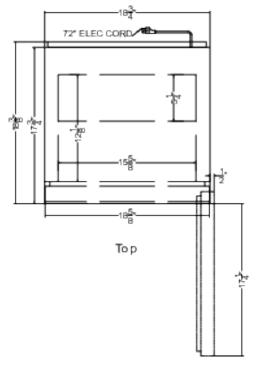

## ACR161W Specifications:

| Overview                      |                                  |
|-------------------------------|----------------------------------|
| Height of Cabinet             | 22.88" (58 cm)                   |
| Width                         | 18.75" (48 cm)                   |
| Width with Door Open          | 19.25" (49 cm)                   |
| Depth                         | 18.38" (47 cm)                   |
| Depth with door at 90°        | 35.63" (91 cm)                   |
| Capacity                      | 1.58 cu.ft. (45 L)               |
| Defrost Type                  | Automatic                        |
| Door                          | White                            |
| Cabinet                       | White                            |
| US Electrical Safety          | ETL                              |
| Canadian Electrical<br>Safety | ETL-C                            |
| Amps                          | 0.6                              |
| Voltage/Frequency             | 115 V AC/60 Hz                   |
| Weight                        | 38.0 lbs. (17 kg)                |
| Parts & Labor Warranty        | 1 Year                           |
| Compressor Warranty           | 5 Years                          |
| UPC                           | 761101082912                     |
| Refrigerator Features         |                                  |
| Door Swing                    | RHD                              |
| Reversible                    | Factory Reversible               |
| Shelf Type                    | Wire                             |
| Shelf Qty                     | 1                                |
| Thermostat Type               | Digital                          |
| Fan Type                      | Interior                         |
| Refrigerant Type              | R600a                            |
| Refrigerant Amount            | 0.85oz.                          |
| High Side PSI                 | 1.45                             |
| Low Side PSI                  | 0.85                             |
| Level Legs Qty                | 2                                |
| Interior Light                | Yes                              |
| Temperature Range             | 2º to 8ºC                        |
| Sound Level                   | 36.8 dB                          |
| Dimensions                    |                                  |
| Interior Height               | 16.63" (42 cm)                   |
|                               |                                  |
| Interior Width                | 15.63" (40 cm)                   |
|                               | 15.63" (40 cm)<br>12.13" (31 cm) |
| Interior Width                |                                  |

| Compressor Step Width | 15.63" (40 cm) |
|-----------------------|----------------|
| Compressor Step Depth | 5.25" (13 cm)  |

Front