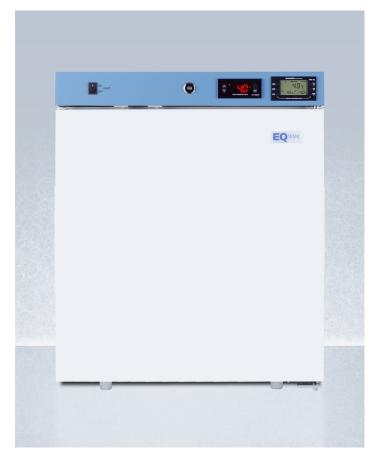

# **ACR161W**

### 22.88" x 18.75" x 18.38" (H x W x D)

Compact healthcare all-refrigerator with self-closing solid door, front lock, digital controls, and external temperature readout

#### **Highlights:**

Designed and constructed for reliable cold storage in healthcare facilities

External temperature readout of the current and high/low temperatures

User-friendly front control panel keeps the thermostat and alarm in reach without having to open the door