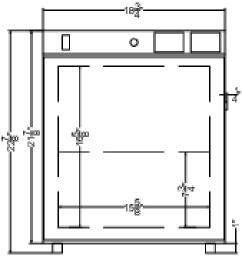

## ACR161W Specifications:

| Overview                      |                                  |
|-------------------------------|----------------------------------|
| Height of Cabinet             | 22.88" (58 cm)                   |
| Width                         | 18.75" (48 cm)                   |
| Width with Door Open          | 19.25" (49 cm)                   |
| Depth                         | 18.38" (47 cm)                   |
| Depth with door at 90°        | 35.63" (91 cm)                   |
| Capacity                      | 1.58 cu.ft. (45 L)               |
| Defrost Type                  | Automatic                        |
| Door                          | White                            |
| Cabinet                       | White                            |
| US Electrical Safety          | ETL                              |
| Canadian Electrical<br>Safety | ETL-C                            |
| Amps                          | 0.6                              |
| Voltage/Frequency             | 115 V AC/60 Hz                   |
| Weight                        | 38.0 lbs. (17 kg)                |
| Parts & Labor Warranty        | 1 Year                           |
| Compressor Warranty           | 5 Years                          |
| UPC                           | 761101082912                     |
| Refrigerator Features         |                                  |
| Door Swing                    | RHD                              |
| Reversible                    | Factory Reversible               |
| Shelf Type                    | Wire                             |
| Shelf Qty                     | 1                                |
| Thermostat Type               | Digital                          |
| Fan Type                      | Interior                         |
| Refrigerant Type              | R600a                            |
| Refrigerant Amount            | 0.85oz.                          |
| High Side PSI                 | 1.45                             |
| Low Side PSI                  | 0.85                             |
| Level Legs Qty                | 2                                |
| Interior Light                | Yes                              |
| Temperature Range             | 2º to 8ºC                        |
| Sound Level                   | 36.8 dB                          |
| Dimensions                    |                                  |
| Interior Height               | 16.63" (42 cm)                   |
|                               |                                  |
| Interior Width                | 15.63" (40 cm)                   |
|                               | 15.63" (40 cm)<br>12.13" (31 cm) |
| Interior Width                |                                  |

| Compressor Step Width | 15.63" (40 cm) |
|-----------------------|----------------|
| Compressor Step Depth | 5.25" (13 cm)  |

Front