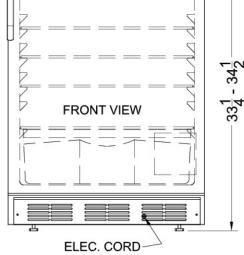

### FF6BKBI Specifications:

| Height of Cabinet         33.25" (84 cm)           Width         23.63" (60 cm)           Depth         23.5" (60 cm)           Depth with Handle         25.13" (64 cm)           Depth with door at 90°         46.13" (117 cm)           Capacity         5.5 cu.ft. (156 L)           Defrost Type         Automatic           Door         Black           Cabinet         Black           US Electrical Safety         ETL           Canadian Electrical Safety         ETL-C           Amps         1.4           Weight         100.0 lbs. (45 kg)           Parts & Labor Warranty         1 Year           Compressor Warranty         5 Years           UPC         761101070391           Refrigerator Features         Door Swing         RHD           Reversible         Yes           Crisper Qty         1         Crisper Guse           Crisper Qty         1         Crisper Glass           Shelf Type         Glass           Shelf Qty         3           Full Door Shelf Qty         3           Adjustable Shelves         Yes           Thermostat Type         Exterior           Refrigerant Amount         0.64oz. | Overview               |                    |  |  |
|--------------------------------------------------------------------------------------------------------------------------------------------------------------------------------------------------------------------------------------------------------------------------------------------------------------------------------------------------------------------------------------------------------------------------------------------------------------------------------------------------------------------------------------------------------------------------------------------------------------------------------------------------------------------------------------------------------------------------------------------------------------------------------------------------------------------------------------------------------------------------------------------------------------------------------------------------------------------------------------------------------------------------------------------------------------------------------------------------------------------------------------------------|------------------------|--------------------|--|--|
| Depth         23.5" (60 cm)           Depth with Handle         25.13" (64 cm)           Depth with door at 90°         46.13" (117 cm)           Capacity         5.5 cu.ft. (156 L)           Defrost Type         Automatic           Door         Black           Cabinet         Black           US Electrical Safety         ETL           Canadian Electrical Safety         ETL-C           Amps         1.4           Weight         100.0 lbs. (45 kg)           Parts & Labor Warranty         1 Year           Compressor Warranty         5 Years           UPC         761101070391           Refrigerator Features         Door Swing         RHD           Reversible         Yes           Crisper Qty         1         1           Crisper Finish         Opaque           Crisper Cover         Glass           Shelf Type         Glass           Shelf Qty         3           Full Door Shelf Qty         3           Adjustable Shelves         Yes           Thermostat Type         Exterior           Refrigerant Amount         0.64oz.           High Side PSI         180.0           Level Legs Qty               | Height of Cabinet      | 33.25" (84 cm)     |  |  |
| Depth with Handle 25.13" (64 cm) Depth with door at 90° 46.13" (117 cm) Capacity 5.5 cu.ft. (156 L) Defrost Type Automatic Door Black Cabinet Black US Electrical Safety ETL Canadian Electrical Safety 100.0 lbs. (45 kg) Parts & Labor Warranty 1 Year Compressor Warranty 5 Years UPC 761101070391 Refrigerator Features Door Swing RHD Reversible Yes Crisper Qty 1 Crisper Cover Glass Shelf Type Glass Shelf Type Glass Shelf Qty 3 Adjustable Shelves Yes Thermostat Type Dial Fan Type Exterior Refrigerant Amount 0.64oz. High Side PSI 180.0 Level Legs Qty 4 Interior Light Yes  Dimensions Interior Height 27.75" (70 cm)                                                                                                                                                                                                                                                                                                                                                                                                                                                                                                            | Width                  | 23.63" (60 cm)     |  |  |
| Depth with door at 90° 46.13" (117 cm) Capacity 5.5 cu.ft. (156 L) Defrost Type Automatic Door Black Cabinet Black US Electrical Safety ETL Canadian Electrical Safety ETL-C Safety Amps 1.4 Weight 100.0 lbs. (45 kg) Parts & Labor Warranty 1 Year Compressor Warranty 5 Years UPC 761101070391  Refrigerator Features Door Swing RHD Reversible Yes Crisper Qty 1 Crisper Finish Opaque Crisper Cover Glass Shelf Type Glass Shelf Type Glass Shelf Qty 3 Full Door Shelf Qty 3 Adjustable Shelves Yes Thermostat Type Dial Fan Type Exterior Refrigerant Amount 0.64oz. High Side PSI 180.0 Level Legs Qty 4 Interior Light Yes  Dimensions Interior Height 27.75" (70 cm)                                                                                                                                                                                                                                                                                                                                                                                                                                                                   | Depth                  | 23.5" (60 cm)      |  |  |
| Capacity 5.5 cu.ft. (156 L)  Defrost Type Automatic  Door Black  Cabinet Black  US Electrical Safety ETL  Canadian Electrical  Safety Amps 1.4  Weight 100.0 lbs. (45 kg)  Parts & Labor Warranty 1 Year  Compressor Warranty 5 Years  UPC 761101070391  Refrigerator Features  Door Swing RHD  Reversible Yes  Crisper Qty 1  Crisper Finish Opaque  Crisper Cover Glass  Shelf Type Glass  Shelf Type Glass  Shelf Qty 3  Full Door Shelf Qty 3  Adjustable Shelves Yes  Thermostat Type Dial  Fan Type Exterior  Refrigerant Type R600a  Refrigerant Amount 0.64oz.  High Side PSI 180.0  Level Legs Qty 4  Interior Light Yes  Dimensions  Interior Height 27.75" (70 cm)                                                                                                                                                                                                                                                                                                                                                                                                                                                                    | Depth with Handle      | 25.13" (64 cm)     |  |  |
| Defrost Type Automatic Door Black Cabinet Black US Electrical Safety ETL Canadian Electrical Safety Amps 1.4 Weight 100.0 lbs. (45 kg) Parts & Labor Warranty 1 Year Compressor Warranty 5 Years UPC 76110170391 Refrigerator Features Door Swing RHD Reversible Yes Crisper Qty 1 Crisper Finish Opaque Crisper Cover Glass Shelf Type Glass Shelf Type Glass Shelf Qty 3 Full Door Shelf Qty 3 Full Door Shelf Qty 3 Adjustable Shelves Yes Thermostat Type Dial Fan Type Exterior Refrigerant Type R600a Refrigerant Amount 0.64oz. High Side PSI 180.0 Level Legs Qty 4 Interior Light Yes  Dimensions Interior Height 27.75" (70 cm)                                                                                                                                                                                                                                                                                                                                                                                                                                                                                                        | Depth with door at 90° | 46.13" (117 cm)    |  |  |
| Door Black Cabinet Black US Electrical Safety ETL Canadian Electrical Safety Amps 1.4 Weight 100.0 lbs. (45 kg) Parts & Labor Warranty 1 Year Compressor Warranty 5 Years UPC 761101070391 Refrigerator Features Door Swing RHD Reversible Yes Crisper Qty 1 Crisper Finish Opaque Crisper Cover Glass Shelf Type Glass Shelf Type Glass Shelf Qty 3 Full Door Shelf Qty 3 Full Door Shelf Qty 3 Adjustable Shelves Yes Thermostat Type Dial Fan Type Exterior Refrigerant Type R600a Refrigerant Amount 0.64oz. High Side PSI 80.0 Level Legs Qty 4 Interior Light Yes  Dimensions Interior Height 27.75" (70 cm)                                                                                                                                                                                                                                                                                                                                                                                                                                                                                                                               | Capacity               | 5.5 cu.ft. (156 L) |  |  |
| Cabinet Black US Electrical Safety ETL Canadian Electrical ETL-C Safety  Amps 1.4 Weight 100.0 lbs. (45 kg) Parts & Labor Warranty 1 Year Compressor Warranty 5 Years UPC 761101070391 Refrigerator Features Door Swing RHD Reversible Yes Crisper Qty 1 Crisper Finish Opaque Crisper Cover Glass Shelf Type Glass Shelf Qty 3 Full Door Shelf Qty 3 Adjustable Shelves Yes Thermostat Type Dial Fan Type Exterior Refrigerant Amount 0.64oz. High Side PSI 180.0 Level Legs Qty 4 Interior Light Yes  Dimensions Interior Height 27.75" (70 cm)                                                                                                                                                                                                                                                                                                                                                                                                                                                                                                                                                                                                | Defrost Type           | Automatic          |  |  |
| US Electrical Safety ETL Canadian Electrical Safety  Amps 1.4 Weight 100.0 lbs. (45 kg) Parts & Labor Warranty 1 Year Compressor Warranty 5 Years UPC 761101070391  Refrigerator Features  Door Swing RHD Reversible Yes Crisper Qty 1 Crisper Finish Opaque Crisper Cover Glass Shelf Type Glass Shelf Type Glass Shelf Qty 3 Full Door Shelf Qty 3 Adjustable Shelves Yes Thermostat Type Dial Fan Type Exterior Refrigerant Amount 0.64oz. High Side PSI 180.0 Low Side PSI 80.0 Level Legs Qty 4 Interior Light Yes  Dimensions Interior Height 27.75" (70 cm)                                                                                                                                                                                                                                                                                                                                                                                                                                                                                                                                                                               | Door                   | Black              |  |  |
| Canadian Electrical Safety  Amps 1.4  Weight 100.0 lbs. (45 kg)  Parts & Labor Warranty 1 Year  Compressor Warranty 5 Years  UPC 761101070391  Refrigerator Features  Door Swing RHD  Reversible Yes  Crisper Qty 1  Crisper Finish Opaque  Crisper Cover Glass  Shelf Type Glass  Shelf Qty 3  Full Door Shelf Qty 3  Adjustable Shelves Yes  Thermostat Type Dial  Fan Type Exterior  Refrigerant Type R600a  Refrigerant Amount 0.64oz.  High Side PSI 180.0  Level Legs Qty 4  Interior Light Yes  Dimensions  Interior Height 27.75" (70 cm)                                                                                                                                                                                                                                                                                                                                                                                                                                                                                                                                                                                                | Cabinet                | Black              |  |  |
| Amps 1.4 Weight 100.0 lbs. (45 kg) Parts & Labor Warranty 1 Year Compressor Warranty 5 Years UPC 761101070391 Refrigerator Features Door Swing RHD Reversible Yes Crisper Qty 1 Crisper Finish Opaque Crisper Cover Glass Shelf Type Glass Shelf Type Glass Shelf Qty 3 Full Door Shelf Qty 3 Full Door Shelf Qty 3 Adjustable Shelves Yes Thermostat Type Dial Fan Type Exterior Refrigerant Type R600a Refrigerant Amount 0.64oz. High Side PSI 180.0 Low Side PSI 180.0 Level Legs Qty 4 Interior Light Yes  Dimensions Interior Height 27.75" (70 cm)                                                                                                                                                                                                                                                                                                                                                                                                                                                                                                                                                                                        | US Electrical Safety   | ETL                |  |  |
| Weight 100.0 lbs. (45 kg) Parts & Labor Warranty 1 Year Compressor Warranty 5 Years UPC 761101070391 Refrigerator Features Door Swing RHD Reversible Yes Crisper Qty 1 Crisper Finish Opaque Crisper Cover Glass Shelf Type Glass Shelf Qty 3 Full Door Shelf Qty 3 Adjustable Shelves Yes Thermostat Type Dial Fan Type Exterior Refrigerant Amount 0.64oz. High Side PSI 180.0 Level Legs Qty 4 Interior Light Yes Dimensions Interior Height 27.75" (70 cm)                                                                                                                                                                                                                                                                                                                                                                                                                                                                                                                                                                                                                                                                                   |                        | ETL-C              |  |  |
| Parts & Labor Warranty  Compressor Warranty  Fefrigerator Features  Door Swing  Reversible  Crisper Qty  Crisper Finish  Crisper Cover  Glass  Shelf Type  Glass  Shelf Qty  3  Full Door Shelf Qty  Adjustable Shelves  Thermostat Type  Dial  Fan Type  Refrigerant Amount  Crisper Refooa  Refrigerant Amount  Crisper Qty  Adjustable PSI  Low Side PSI  Level Legs Qty  Interior Light  Yes  Parts & Labor Warranty  5 Years  761101070391  RHD  RHD  Repriser Qty  1  Crisper Qty  1  Crisper Cover  Glass  Shelf Type  Glass  Shelf Qty  3  Full Door Shelf Qty  3  Full Door Shelf Qty  3  Full Door Shelf Qty  4  Interior Light  Yes  Dimensions  Interior Height  27.75" (70 cm)                                                                                                                                                                                                                                                                                                                                                                                                                                                      | Amps                   | 1.4                |  |  |
| Compressor Warranty UPC 761101070391  Refrigerator Features  Door Swing RHD Reversible Yes Crisper Qty 1 Crisper Finish Opaque Crisper Cover Glass Shelf Type Glass Shelf Qty 3 Full Door Shelf Qty 3 Adjustable Shelves Yes Thermostat Type Dial Fan Type Exterior Refrigerant Type R600a Refrigerant Amount 0.64oz. High Side PSI 180.0 Level Legs Qty 4 Interior Light Yes  Dimensions Interior Height 27.75" (70 cm)                                                                                                                                                                                                                                                                                                                                                                                                                                                                                                                                                                                                                                                                                                                         | Weight                 | 100.0 lbs. (45 kg) |  |  |
| Refrigerator Features  Door Swing RHD Reversible Yes Crisper Qty 1 Crisper Finish Opaque Crisper Cover Glass Shelf Type Glass Shelf Qty 3 Full Door Shelf Qty 3 Adjustable Shelves Yes Thermostat Type Dial Fan Type Exterior Refrigerant Type R600a Refrigerant Amount 0.64oz. High Side PSI 180.0 Level Legs Qty 4 Interior Light Yes  Dimensions Interior Height 27.75" (70 cm)                                                                                                                                                                                                                                                                                                                                                                                                                                                                                                                                                                                                                                                                                                                                                               | Parts & Labor Warranty | 1 Year             |  |  |
| Refrigerator Features  Door Swing RHD Reversible Yes  Crisper Qty 1 Crisper Finish Opaque Crisper Cover Glass Shelf Type Glass Shelf Qty 3 Full Door Shelf Qty 3 Adjustable Shelves Yes Thermostat Type Dial Fan Type Exterior Refrigerant Type R600a Refrigerant Amount 0.64oz. High Side PSI 80.0 Level Legs Qty 4 Interior Light Yes  Dimensions Interior Height 27.75" (70 cm)                                                                                                                                                                                                                                                                                                                                                                                                                                                                                                                                                                                                                                                                                                                                                               | Compressor Warranty    | 5 Years            |  |  |
| Door Swing RHD Reversible Yes Crisper Qty 1 Crisper Finish Opaque Crisper Cover Glass Shelf Type Glass Shelf Qty 3 Full Door Shelf Qty 3 Adjustable Shelves Yes Thermostat Type Dial Fan Type Exterior Refrigerant Type R600a Refrigerant Amount 0.64oz. High Side PSI 180.0 Level Legs Qty 4 Interior Light Yes  Dimensions Interior Height 27.75" (70 cm)                                                                                                                                                                                                                                                                                                                                                                                                                                                                                                                                                                                                                                                                                                                                                                                      | UPC                    | 761101070391       |  |  |
| Reversible         Yes           Crisper Qty         1           Crisper Finish         Opaque           Crisper Cover         Glass           Shelf Type         Glass           Shelf Qty         3           Full Door Shelf Qty         3           Adjustable Shelves         Yes           Thermostat Type         Dial           Fan Type         Exterior           Refrigerant Type         R600a           Refrigerant Amount         0.64oz.           High Side PSI         180.0           Low Side PSI         80.0           Level Legs Qty         4           Interior Light         Yes           Dimensions         Interior Height         27.75" (70 cm)                                                                                                                                                                                                                                                                                                                                                                                                                                                                    | Refrigerator Features  |                    |  |  |
| Crisper Qty         1           Crisper Finish         Opaque           Crisper Cover         Glass           Shelf Type         Glass           Shelf Qty         3           Full Door Shelf Qty         3           Adjustable Shelves         Yes           Thermostat Type         Dial           Fan Type         Exterior           Refrigerant Type         R600a           Refrigerant Amount         0.64oz.           High Side PSI         180.0           Low Side PSI         80.0           Level Legs Qty         4           Interior Light         Yes           Dimensions         Interior Height         27.75" (70 cm)                                                                                                                                                                                                                                                                                                                                                                                                                                                                                                     | Door Swing             | RHD                |  |  |
| Crisper Finish Opaque Crisper Cover Glass Shelf Type Glass Shelf Qty 3 Full Door Shelf Qty 3 Adjustable Shelves Yes Thermostat Type Dial Fan Type Exterior Refrigerant Type R600a Refrigerant Amount 0.64oz. High Side PSI 180.0 Low Side PSI 80.0 Level Legs Qty 4 Interior Light Yes  Dimensions Interior Height 27.75" (70 cm)                                                                                                                                                                                                                                                                                                                                                                                                                                                                                                                                                                                                                                                                                                                                                                                                                | Reversible             | Yes                |  |  |
| Crisper Cover Glass Shelf Type Glass Shelf Qty 3 Full Door Shelf Qty 3 Adjustable Shelves Yes Thermostat Type Dial Fan Type Exterior Refrigerant Type R600a Refrigerant Amount 0.64oz. High Side PSI 180.0 Low Side PSI 80.0 Level Legs Qty 4 Interior Light Yes  Dimensions Interior Height 27.75" (70 cm)                                                                                                                                                                                                                                                                                                                                                                                                                                                                                                                                                                                                                                                                                                                                                                                                                                      | Crisper Qty            | 1                  |  |  |
| Shelf Type Glass  Shelf Qty 3  Full Door Shelf Qty 3  Adjustable Shelves Yes  Thermostat Type Dial  Fan Type Exterior  Refrigerant Type R600a  Refrigerant Amount 0.64oz.  High Side PSI 180.0  Low Side PSI 80.0  Level Legs Qty 4  Interior Light Yes  Dimensions  Interior Height 27.75" (70 cm)                                                                                                                                                                                                                                                                                                                                                                                                                                                                                                                                                                                                                                                                                                                                                                                                                                              | Crisper Finish         | Opaque             |  |  |
| Shelf Qty         3           Full Door Shelf Qty         3           Adjustable Shelves         Yes           Thermostat Type         Dial           Fan Type         Exterior           Refrigerant Type         R600a           Refrigerant Amount         0.64oz.           High Side PSI         180.0           Low Side PSI         80.0           Level Legs Qty         4           Interior Light         Yes           Dimensions         Interior Height           Interior Height         27.75" (70 cm)                                                                                                                                                                                                                                                                                                                                                                                                                                                                                                                                                                                                                            | Crisper Cover          | Glass              |  |  |
| Full Door Shelf Qty  Adjustable Shelves Thermostat Type Dial Fan Type Exterior Refrigerant Type R600a Refrigerant Amount 0.64oz. High Side PSI 180.0 Low Side PSI 80.0 Level Legs Qty 4 Interior Light Yes  Dimensions Interior Height 27.75" (70 cm)                                                                                                                                                                                                                                                                                                                                                                                                                                                                                                                                                                                                                                                                                                                                                                                                                                                                                            | Shelf Type             | Glass              |  |  |
| Adjustable Shelves Thermostat Type Dial Fan Type Exterior Refrigerant Type R600a Refrigerant Amount 0.64oz. High Side PSI 180.0 Low Side PSI 80.0 Level Legs Qty 4 Interior Light Yes  Dimensions Interior Height 27.75" (70 cm)                                                                                                                                                                                                                                                                                                                                                                                                                                                                                                                                                                                                                                                                                                                                                                                                                                                                                                                 | Shelf Qty              | 3                  |  |  |
| Thermostat Type Dial Fan Type Exterior Refrigerant Type R600a Refrigerant Amount 0.64oz. High Side PSI 180.0 Low Side PSI 80.0 Level Legs Qty 4 Interior Light Yes  Dimensions Interior Height 27.75" (70 cm)                                                                                                                                                                                                                                                                                                                                                                                                                                                                                                                                                                                                                                                                                                                                                                                                                                                                                                                                    | Full Door Shelf Qty    | 3                  |  |  |
| Fan Type Exterior Refrigerant Type R600a Refrigerant Amount 0.64oz. High Side PSI 180.0 Low Side PSI 80.0 Level Legs Qty 4 Interior Light Yes  Dimensions Interior Height 27.75" (70 cm)                                                                                                                                                                                                                                                                                                                                                                                                                                                                                                                                                                                                                                                                                                                                                                                                                                                                                                                                                         | Adjustable Shelves     | Yes                |  |  |
| Refrigerant Type R600a Refrigerant Amount 0.64oz. High Side PSI 180.0 Low Side PSI 80.0 Level Legs Qty 4 Interior Light Yes  Dimensions Interior Height 27.75" (70 cm)                                                                                                                                                                                                                                                                                                                                                                                                                                                                                                                                                                                                                                                                                                                                                                                                                                                                                                                                                                           | Thermostat Type        | Dial               |  |  |
| Refrigerant Amount 0.64oz. High Side PSI 180.0 Low Side PSI 80.0 Level Legs Qty 4 Interior Light Yes  Dimensions Interior Height 27.75" (70 cm)                                                                                                                                                                                                                                                                                                                                                                                                                                                                                                                                                                                                                                                                                                                                                                                                                                                                                                                                                                                                  | Fan Type               | Exterior           |  |  |
| High Side PSI         180.0           Low Side PSI         80.0           Level Legs Qty         4           Interior Light         Yes           Dimensions         Interior Height         27.75" (70 cm)                                                                                                                                                                                                                                                                                                                                                                                                                                                                                                                                                                                                                                                                                                                                                                                                                                                                                                                                      | Refrigerant Type       | R600a              |  |  |
| Low Side PSI 80.0  Level Legs Qty 4  Interior Light Yes  Dimensions  Interior Height 27.75" (70 cm)                                                                                                                                                                                                                                                                                                                                                                                                                                                                                                                                                                                                                                                                                                                                                                                                                                                                                                                                                                                                                                              | Refrigerant Amount     | 0.64oz.            |  |  |
| Level Legs Qty 4 Interior Light Yes  Dimensions Interior Height 27.75" (70 cm)                                                                                                                                                                                                                                                                                                                                                                                                                                                                                                                                                                                                                                                                                                                                                                                                                                                                                                                                                                                                                                                                   | High Side PSI          | 180.0              |  |  |
| Interior Light Yes  Dimensions Interior Height 27.75" (70 cm)                                                                                                                                                                                                                                                                                                                                                                                                                                                                                                                                                                                                                                                                                                                                                                                                                                                                                                                                                                                                                                                                                    | Low Side PSI           | 80.0               |  |  |
| Dimensions Interior Height 27.75" (70 cm)                                                                                                                                                                                                                                                                                                                                                                                                                                                                                                                                                                                                                                                                                                                                                                                                                                                                                                                                                                                                                                                                                                        | Level Legs Qty         | 4                  |  |  |
| Interior Height 27.75" (70 cm)                                                                                                                                                                                                                                                                                                                                                                                                                                                                                                                                                                                                                                                                                                                                                                                                                                                                                                                                                                                                                                                                                                                   | Interior Light         | Yes                |  |  |
|                                                                                                                                                                                                                                                                                                                                                                                                                                                                                                                                                                                                                                                                                                                                                                                                                                                                                                                                                                                                                                                                                                                                                  | Dimensions             |                    |  |  |
| Interior Width 20.0" (51 cm)                                                                                                                                                                                                                                                                                                                                                                                                                                                                                                                                                                                                                                                                                                                                                                                                                                                                                                                                                                                                                                                                                                                     | Interior Height        | 27.75" (70 cm)     |  |  |
|                                                                                                                                                                                                                                                                                                                                                                                                                                                                                                                                                                                                                                                                                                                                                                                                                                                                                                                                                                                                                                                                                                                                                  | Interior Width         | 20.0" (51 cm)      |  |  |

| Interior Depth         | 17.0" (43 cm) |
|------------------------|---------------|
| Compressor Step Height | 7.0" (18 cm)  |
| Compressor Step Width  | 20.0" (51 cm) |
| Compressor Step Depth  | 6.0" (15 cm)  |