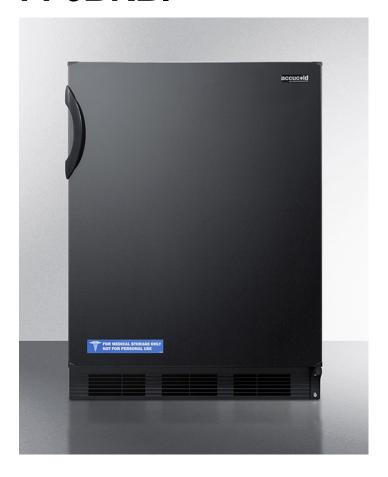

# FF6BKBI

33.25" x 23.63" x 23.5" (H x W x D)

Built-in undercounter all-refrigerator for general purpose use, with automatic defrost operation and black exterior

### **Highlights:**

Door racks provide convenient storage options

Flexible design allows built-in or freestanding use in 24" spaces

Automatic defrost saves you time and maintenance

#### **Product Features:**

| Height Adjustable            | Adjustable legs allow the unit to be sized from 33 1/4" to 34 1/2" high                                       |  |
|------------------------------|---------------------------------------------------------------------------------------------------------------|--|
| Slim undercounter dimensions | Our unique 24" wide models offer full capacity in a slim fit                                                  |  |
| Built-in capable             | Make the best use of space by installing your appliance under the counter and flush with other cabinets       |  |
| Fully finished black cabinet | Allows the refrigerator to be used freestanding                                                               |  |
| Height Adjustable            | Adjustable legs allow the unit to be sized from 33 1/4" to 34 1/2" high                                       |  |
| Automatic defrost            | Reduced maintenance with auto defrost system                                                                  |  |
| Hidden evaporator            | Cold wall design with hidden evaporator and seamless interior                                                 |  |
| One piece interior liner     | Enjoy easy clean-up with a seamless liner that won't hold a mess in hidden crevices                           |  |
| Adjustable glass shelves     | Rearrange your refrigerator space to accommodate all shapes and sizes or remove shelves for a simple clean-up |  |