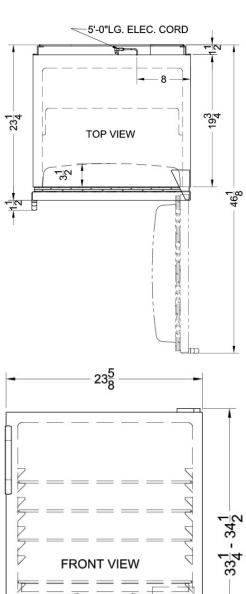

### FF6BKBI Specifications:

| Height of Cabinet         33.25" (84 cm)           Width         23.63" (60 cm)           Depth         23.5" (60 cm)           Depth with Handle         25.13" (64 cm)           Depth with door at 90°         46.13" (117 cm)           Capacity         5.5 cu.ft. (156 L)           Defrost Type         Automatic           Door         Black           Cabinet         Black           US Electrical Safety         ETL           Canadian Electrical Safety         ETL-C           Amps         1.4           Weight         100.0 lbs. (45 kg)           Parts & Labor Warranty         1 Year           Compressor Warranty         5 Years           UPC         761101070391           Refrigerator Features         Door Swing         RHD           Reversible         Yes           Crisper Qty         1         Crisper Guse           Crisper Qty         1         Crisper Glass           Shelf Type         Glass           Shelf Qty         3           Full Door Shelf Qty         3           Adjustable Shelves         Yes           Thermostat Type         Exterior           Refrigerant Amount         0.64oz. | Overview               |                    |  |  |
|--------------------------------------------------------------------------------------------------------------------------------------------------------------------------------------------------------------------------------------------------------------------------------------------------------------------------------------------------------------------------------------------------------------------------------------------------------------------------------------------------------------------------------------------------------------------------------------------------------------------------------------------------------------------------------------------------------------------------------------------------------------------------------------------------------------------------------------------------------------------------------------------------------------------------------------------------------------------------------------------------------------------------------------------------------------------------------------------------------------------------------------------------|------------------------|--------------------|--|--|
| Depth         23.5" (60 cm)           Depth with Handle         25.13" (64 cm)           Depth with door at 90°         46.13" (117 cm)           Capacity         5.5 cu.ft. (156 L)           Defrost Type         Automatic           Door         Black           Cabinet         Black           US Electrical Safety         ETL           Canadian Electrical Safety         ETL-C           Amps         1.4           Weight         100.0 lbs. (45 kg)           Parts & Labor Warranty         1 Year           Compressor Warranty         5 Years           UPC         761101070391           Refrigerator Features         Door Swing         RHD           Reversible         Yes           Crisper Qty         1         1           Crisper Finish         Opaque           Crisper Cover         Glass           Shelf Type         Glass           Shelf Qty         3           Full Door Shelf Qty         3           Adjustable Shelves         Yes           Thermostat Type         Exterior           Refrigerant Amount         0.64oz.           High Side PSI         180.0           Level Legs Qty               | Height of Cabinet      | 33.25" (84 cm)     |  |  |
| Depth with Handle 25.13" (64 cm) Depth with door at 90° 46.13" (117 cm) Capacity 5.5 cu.ft. (156 L) Defrost Type Automatic Door Black Cabinet Black US Electrical Safety ETL Canadian Electrical Safety 100.0 lbs. (45 kg) Parts & Labor Warranty 1 Year Compressor Warranty 5 Years UPC 761101070391 Refrigerator Features Door Swing RHD Reversible Yes Crisper Qty 1 Crisper Cover Glass Shelf Type Glass Shelf Type Glass Shelf Qty 3 Adjustable Shelves Yes Thermostat Type Dial Fan Type Exterior Refrigerant Amount 0.64oz. High Side PSI 180.0 Level Legs Qty 4 Interior Light Yes  Dimensions Interior Height 27.75" (70 cm)                                                                                                                                                                                                                                                                                                                                                                                                                                                                                                            | Width                  | 23.63" (60 cm)     |  |  |
| Depth with door at 90° 46.13" (117 cm) Capacity 5.5 cu.ft. (156 L) Defrost Type Automatic Door Black Cabinet Black US Electrical Safety ETL Canadian Electrical Safety ETL-C Safety Amps 1.4 Weight 100.0 lbs. (45 kg) Parts & Labor Warranty 1 Year Compressor Warranty 5 Years UPC 761101070391  Refrigerator Features Door Swing RHD Reversible Yes Crisper Qty 1 Crisper Finish Opaque Crisper Cover Glass Shelf Type Glass Shelf Type Glass Shelf Qty 3 Full Door Shelf Qty 3 Adjustable Shelves Yes Thermostat Type Dial Fan Type Exterior Refrigerant Amount 0.64oz. High Side PSI 180.0 Level Legs Qty 4 Interior Light Yes  Dimensions Interior Height 27.75" (70 cm)                                                                                                                                                                                                                                                                                                                                                                                                                                                                   | Depth                  | 23.5" (60 cm)      |  |  |
| Capacity 5.5 cu.ft. (156 L)  Defrost Type Automatic  Door Black  Cabinet Black  US Electrical Safety ETL  Canadian Electrical  Safety Amps 1.4  Weight 100.0 lbs. (45 kg)  Parts & Labor Warranty 1 Year  Compressor Warranty 5 Years  UPC 761101070391  Refrigerator Features  Door Swing RHD  Reversible Yes  Crisper Qty 1  Crisper Finish Opaque  Crisper Cover Glass  Shelf Type Glass  Shelf Type Glass  Shelf Qty 3  Full Door Shelf Qty 3  Adjustable Shelves Yes  Thermostat Type Dial  Fan Type Exterior  Refrigerant Type R600a  Refrigerant Amount 0.64oz.  High Side PSI 180.0  Level Legs Qty 4  Interior Light Yes  Dimensions  Interior Height 27.75" (70 cm)                                                                                                                                                                                                                                                                                                                                                                                                                                                                    | Depth with Handle      | 25.13" (64 cm)     |  |  |
| Defrost Type Automatic Door Black Cabinet Black US Electrical Safety ETL Canadian Electrical Safety Amps 1.4 Weight 100.0 lbs. (45 kg) Parts & Labor Warranty 1 Year Compressor Warranty 5 Years UPC 76110170391 Refrigerator Features Door Swing RHD Reversible Yes Crisper Qty 1 Crisper Finish Opaque Crisper Cover Glass Shelf Type Glass Shelf Type Glass Shelf Qty 3 Full Door Shelf Qty 3 Full Door Shelf Qty 3 Adjustable Shelves Yes Thermostat Type Dial Fan Type Exterior Refrigerant Type R600a Refrigerant Amount 0.64oz. High Side PSI 180.0 Level Legs Qty 4 Interior Light Yes  Dimensions Interior Height 27.75" (70 cm)                                                                                                                                                                                                                                                                                                                                                                                                                                                                                                        | Depth with door at 90° | 46.13" (117 cm)    |  |  |
| Door Black Cabinet Black US Electrical Safety ETL Canadian Electrical Safety Amps 1.4 Weight 100.0 lbs. (45 kg) Parts & Labor Warranty 1 Year Compressor Warranty 5 Years UPC 761101070391 Refrigerator Features Door Swing RHD Reversible Yes Crisper Qty 1 Crisper Finish Opaque Crisper Cover Glass Shelf Type Glass Shelf Type Glass Shelf Qty 3 Full Door Shelf Qty 3 Full Door Shelf Qty 3 Adjustable Shelves Yes Thermostat Type Dial Fan Type Exterior Refrigerant Type R600a Refrigerant Amount 0.64oz. High Side PSI 80.0 Level Legs Qty 4 Interior Light Yes  Dimensions Interior Height 27.75" (70 cm)                                                                                                                                                                                                                                                                                                                                                                                                                                                                                                                               | Capacity               | 5.5 cu.ft. (156 L) |  |  |
| Cabinet Black US Electrical Safety ETL Canadian Electrical ETL-C Safety  Amps 1.4 Weight 100.0 lbs. (45 kg) Parts & Labor Warranty 1 Year Compressor Warranty 5 Years UPC 761101070391 Refrigerator Features Door Swing RHD Reversible Yes Crisper Qty 1 Crisper Finish Opaque Crisper Cover Glass Shelf Type Glass Shelf Qty 3 Full Door Shelf Qty 3 Adjustable Shelves Yes Thermostat Type Dial Fan Type Exterior Refrigerant Amount 0.64oz. High Side PSI 180.0 Level Legs Qty 4 Interior Light Yes  Dimensions Interior Height 27.75" (70 cm)                                                                                                                                                                                                                                                                                                                                                                                                                                                                                                                                                                                                | Defrost Type           | Automatic          |  |  |
| US Electrical Safety ETL Canadian Electrical Safety  Amps 1.4 Weight 100.0 lbs. (45 kg) Parts & Labor Warranty 1 Year Compressor Warranty 5 Years UPC 761101070391  Refrigerator Features  Door Swing RHD Reversible Yes Crisper Qty 1 Crisper Finish Opaque Crisper Cover Glass Shelf Type Glass Shelf Type Glass Shelf Qty 3 Full Door Shelf Qty 3 Adjustable Shelves Yes Thermostat Type Dial Fan Type Exterior Refrigerant Amount 0.64oz. High Side PSI 180.0 Low Side PSI 80.0 Level Legs Qty 4 Interior Light Yes  Dimensions Interior Height 27.75" (70 cm)                                                                                                                                                                                                                                                                                                                                                                                                                                                                                                                                                                               | Door                   | Black              |  |  |
| Canadian Electrical Safety  Amps 1.4  Weight 100.0 lbs. (45 kg)  Parts & Labor Warranty 1 Year  Compressor Warranty 5 Years  UPC 761101070391  Refrigerator Features  Door Swing RHD  Reversible Yes  Crisper Qty 1  Crisper Finish Opaque  Crisper Cover Glass  Shelf Type Glass  Shelf Qty 3  Full Door Shelf Qty 3  Adjustable Shelves Yes  Thermostat Type Dial  Fan Type Exterior  Refrigerant Type R600a  Refrigerant Amount 0.64oz.  High Side PSI 180.0  Level Legs Qty 4  Interior Light Yes  Dimensions  Interior Height 27.75" (70 cm)                                                                                                                                                                                                                                                                                                                                                                                                                                                                                                                                                                                                | Cabinet                | Black              |  |  |
| Amps 1.4 Weight 100.0 lbs. (45 kg) Parts & Labor Warranty 1 Year Compressor Warranty 5 Years UPC 761101070391 Refrigerator Features Door Swing RHD Reversible Yes Crisper Qty 1 Crisper Finish Opaque Crisper Cover Glass Shelf Type Glass Shelf Type Glass Shelf Qty 3 Full Door Shelf Qty 3 Full Door Shelf Qty 3 Adjustable Shelves Yes Thermostat Type Dial Fan Type Exterior Refrigerant Type R600a Refrigerant Amount 0.64oz. High Side PSI 180.0 Low Side PSI 180.0 Level Legs Qty 4 Interior Light Yes  Dimensions Interior Height 27.75" (70 cm)                                                                                                                                                                                                                                                                                                                                                                                                                                                                                                                                                                                        | US Electrical Safety   | ETL                |  |  |
| Weight 100.0 lbs. (45 kg) Parts & Labor Warranty 1 Year Compressor Warranty 5 Years UPC 761101070391 Refrigerator Features Door Swing RHD Reversible Yes Crisper Qty 1 Crisper Finish Opaque Crisper Cover Glass Shelf Type Glass Shelf Qty 3 Full Door Shelf Qty 3 Adjustable Shelves Yes Thermostat Type Dial Fan Type Exterior Refrigerant Amount 0.64oz. High Side PSI 180.0 Level Legs Qty 4 Interior Light Yes Dimensions Interior Height 27.75" (70 cm)                                                                                                                                                                                                                                                                                                                                                                                                                                                                                                                                                                                                                                                                                   |                        | ETL-C              |  |  |
| Parts & Labor Warranty  Compressor Warranty  Fefrigerator Features  Door Swing  Reversible  Crisper Qty  Crisper Finish  Crisper Cover  Glass  Shelf Type  Glass  Shelf Qty  3  Full Door Shelf Qty  Adjustable Shelves  Thermostat Type  Dial  Fan Type  Refrigerant Amount  Crisper Refooa  Refrigerant Amount  Crisper Qty  Adjustable PSI  Low Side PSI  Level Legs Qty  Interior Light  Yes  Parts & Labor Warranty  5 Years  761101070391  RHD  RHD  Repriser Qty  1  Crisper Qty  1  Crisper Cover  Glass  Shelf Type  Glass  Shelf Qty  3  Full Door Shelf Qty  3  Full Door Shelf Qty  3  Full Door Shelf Qty  4  Interior Light  Yes  Dimensions  Interior Height  27.75" (70 cm)                                                                                                                                                                                                                                                                                                                                                                                                                                                      | Amps                   | 1.4                |  |  |
| Compressor Warranty UPC 761101070391  Refrigerator Features  Door Swing RHD Reversible Yes Crisper Qty 1 Crisper Finish Opaque Crisper Cover Glass Shelf Type Glass Shelf Qty 3 Full Door Shelf Qty 3 Adjustable Shelves Yes Thermostat Type Dial Fan Type Exterior Refrigerant Type R600a Refrigerant Amount 0.64oz. High Side PSI 180.0 Level Legs Qty 4 Interior Light Yes  Dimensions Interior Height 27.75" (70 cm)                                                                                                                                                                                                                                                                                                                                                                                                                                                                                                                                                                                                                                                                                                                         | Weight                 | 100.0 lbs. (45 kg) |  |  |
| Refrigerator Features  Door Swing RHD Reversible Yes Crisper Qty 1 Crisper Finish Opaque Crisper Cover Glass Shelf Type Glass Shelf Qty 3 Full Door Shelf Qty 3 Adjustable Shelves Yes Thermostat Type Dial Fan Type Exterior Refrigerant Type R600a Refrigerant Amount 0.64oz. High Side PSI 180.0 Level Legs Qty 4 Interior Light Yes  Dimensions Interior Height 27.75" (70 cm)                                                                                                                                                                                                                                                                                                                                                                                                                                                                                                                                                                                                                                                                                                                                                               | Parts & Labor Warranty | 1 Year             |  |  |
| Refrigerator Features  Door Swing RHD Reversible Yes  Crisper Qty 1 Crisper Finish Opaque Crisper Cover Glass Shelf Type Glass Shelf Qty 3 Full Door Shelf Qty 3 Adjustable Shelves Yes Thermostat Type Dial Fan Type Exterior Refrigerant Type R600a Refrigerant Amount 0.64oz. High Side PSI 80.0 Level Legs Qty 4 Interior Light Yes  Dimensions Interior Height 27.75" (70 cm)                                                                                                                                                                                                                                                                                                                                                                                                                                                                                                                                                                                                                                                                                                                                                               | Compressor Warranty    | 5 Years            |  |  |
| Door Swing RHD Reversible Yes Crisper Qty 1 Crisper Finish Opaque Crisper Cover Glass Shelf Type Glass Shelf Qty 3 Full Door Shelf Qty 3 Adjustable Shelves Yes Thermostat Type Dial Fan Type Exterior Refrigerant Type R600a Refrigerant Amount 0.64oz. High Side PSI 180.0 Level Legs Qty 4 Interior Light Yes  Dimensions Interior Height 27.75" (70 cm)                                                                                                                                                                                                                                                                                                                                                                                                                                                                                                                                                                                                                                                                                                                                                                                      | UPC                    | 761101070391       |  |  |
| Reversible         Yes           Crisper Qty         1           Crisper Finish         Opaque           Crisper Cover         Glass           Shelf Type         Glass           Shelf Qty         3           Full Door Shelf Qty         3           Adjustable Shelves         Yes           Thermostat Type         Dial           Fan Type         Exterior           Refrigerant Type         R600a           Refrigerant Amount         0.64oz.           High Side PSI         180.0           Low Side PSI         80.0           Level Legs Qty         4           Interior Light         Yes           Dimensions         Interior Height         27.75" (70 cm)                                                                                                                                                                                                                                                                                                                                                                                                                                                                    | Refrigerator Features  |                    |  |  |
| Crisper Qty         1           Crisper Finish         Opaque           Crisper Cover         Glass           Shelf Type         Glass           Shelf Qty         3           Full Door Shelf Qty         3           Adjustable Shelves         Yes           Thermostat Type         Dial           Fan Type         Exterior           Refrigerant Type         R600a           Refrigerant Amount         0.64oz.           High Side PSI         180.0           Low Side PSI         80.0           Level Legs Qty         4           Interior Light         Yes           Dimensions         Interior Height         27.75" (70 cm)                                                                                                                                                                                                                                                                                                                                                                                                                                                                                                     | Door Swing             | RHD                |  |  |
| Crisper Finish Opaque Crisper Cover Glass Shelf Type Glass Shelf Qty 3 Full Door Shelf Qty 3 Adjustable Shelves Yes Thermostat Type Dial Fan Type Exterior Refrigerant Type R600a Refrigerant Amount 0.64oz. High Side PSI 180.0 Low Side PSI 80.0 Level Legs Qty 4 Interior Light Yes  Dimensions Interior Height 27.75" (70 cm)                                                                                                                                                                                                                                                                                                                                                                                                                                                                                                                                                                                                                                                                                                                                                                                                                | Reversible             | Yes                |  |  |
| Crisper Cover Glass Shelf Type Glass Shelf Qty 3 Full Door Shelf Qty 3 Adjustable Shelves Yes Thermostat Type Dial Fan Type Exterior Refrigerant Type R600a Refrigerant Amount 0.64oz. High Side PSI 180.0 Low Side PSI 80.0 Level Legs Qty 4 Interior Light Yes  Dimensions Interior Height 27.75" (70 cm)                                                                                                                                                                                                                                                                                                                                                                                                                                                                                                                                                                                                                                                                                                                                                                                                                                      | Crisper Qty            | 1                  |  |  |
| Shelf Type Glass  Shelf Qty 3  Full Door Shelf Qty 3  Adjustable Shelves Yes  Thermostat Type Dial  Fan Type Exterior  Refrigerant Type R600a  Refrigerant Amount 0.64oz.  High Side PSI 180.0  Low Side PSI 80.0  Level Legs Qty 4  Interior Light Yes  Dimensions  Interior Height 27.75" (70 cm)                                                                                                                                                                                                                                                                                                                                                                                                                                                                                                                                                                                                                                                                                                                                                                                                                                              | Crisper Finish         | Opaque             |  |  |
| Shelf Qty         3           Full Door Shelf Qty         3           Adjustable Shelves         Yes           Thermostat Type         Dial           Fan Type         Exterior           Refrigerant Type         R600a           Refrigerant Amount         0.64oz.           High Side PSI         180.0           Low Side PSI         80.0           Level Legs Qty         4           Interior Light         Yes           Dimensions         Interior Height           Interior Height         27.75" (70 cm)                                                                                                                                                                                                                                                                                                                                                                                                                                                                                                                                                                                                                            | Crisper Cover          | Glass              |  |  |
| Full Door Shelf Qty  Adjustable Shelves Thermostat Type Dial Fan Type Exterior Refrigerant Type R600a Refrigerant Amount 0.64oz. High Side PSI 180.0 Low Side PSI 80.0 Level Legs Qty 4 Interior Light Yes  Dimensions Interior Height 27.75" (70 cm)                                                                                                                                                                                                                                                                                                                                                                                                                                                                                                                                                                                                                                                                                                                                                                                                                                                                                            | Shelf Type             | Glass              |  |  |
| Adjustable Shelves Thermostat Type Dial Fan Type Exterior Refrigerant Type R600a Refrigerant Amount 0.64oz. High Side PSI 180.0 Low Side PSI 80.0 Level Legs Qty 4 Interior Light Yes  Dimensions Interior Height 27.75" (70 cm)                                                                                                                                                                                                                                                                                                                                                                                                                                                                                                                                                                                                                                                                                                                                                                                                                                                                                                                 | Shelf Qty              | 3                  |  |  |
| Thermostat Type Dial Fan Type Exterior Refrigerant Type R600a Refrigerant Amount 0.64oz. High Side PSI 180.0 Low Side PSI 80.0 Level Legs Qty 4 Interior Light Yes  Dimensions Interior Height 27.75" (70 cm)                                                                                                                                                                                                                                                                                                                                                                                                                                                                                                                                                                                                                                                                                                                                                                                                                                                                                                                                    | Full Door Shelf Qty    | 3                  |  |  |
| Fan Type Exterior Refrigerant Type R600a Refrigerant Amount 0.64oz. High Side PSI 180.0 Low Side PSI 80.0 Level Legs Qty 4 Interior Light Yes  Dimensions Interior Height 27.75" (70 cm)                                                                                                                                                                                                                                                                                                                                                                                                                                                                                                                                                                                                                                                                                                                                                                                                                                                                                                                                                         | Adjustable Shelves     | Yes                |  |  |
| Refrigerant Type R600a Refrigerant Amount 0.64oz. High Side PSI 180.0 Low Side PSI 80.0 Level Legs Qty 4 Interior Light Yes  Dimensions Interior Height 27.75" (70 cm)                                                                                                                                                                                                                                                                                                                                                                                                                                                                                                                                                                                                                                                                                                                                                                                                                                                                                                                                                                           | Thermostat Type        | Dial               |  |  |
| Refrigerant Amount 0.64oz. High Side PSI 180.0 Low Side PSI 80.0 Level Legs Qty 4 Interior Light Yes  Dimensions Interior Height 27.75" (70 cm)                                                                                                                                                                                                                                                                                                                                                                                                                                                                                                                                                                                                                                                                                                                                                                                                                                                                                                                                                                                                  | Fan Type               | Exterior           |  |  |
| High Side PSI         180.0           Low Side PSI         80.0           Level Legs Qty         4           Interior Light         Yes           Dimensions         Interior Height         27.75" (70 cm)                                                                                                                                                                                                                                                                                                                                                                                                                                                                                                                                                                                                                                                                                                                                                                                                                                                                                                                                      | Refrigerant Type       | R600a              |  |  |
| Low Side PSI 80.0  Level Legs Qty 4  Interior Light Yes  Dimensions  Interior Height 27.75" (70 cm)                                                                                                                                                                                                                                                                                                                                                                                                                                                                                                                                                                                                                                                                                                                                                                                                                                                                                                                                                                                                                                              | Refrigerant Amount     | 0.64oz.            |  |  |
| Level Legs Qty 4 Interior Light Yes  Dimensions Interior Height 27.75" (70 cm)                                                                                                                                                                                                                                                                                                                                                                                                                                                                                                                                                                                                                                                                                                                                                                                                                                                                                                                                                                                                                                                                   | High Side PSI          | 180.0              |  |  |
| Interior Light Yes  Dimensions Interior Height 27.75" (70 cm)                                                                                                                                                                                                                                                                                                                                                                                                                                                                                                                                                                                                                                                                                                                                                                                                                                                                                                                                                                                                                                                                                    | Low Side PSI           | 80.0               |  |  |
| Dimensions Interior Height 27.75" (70 cm)                                                                                                                                                                                                                                                                                                                                                                                                                                                                                                                                                                                                                                                                                                                                                                                                                                                                                                                                                                                                                                                                                                        | Level Legs Qty         | 4                  |  |  |
| Interior Height 27.75" (70 cm)                                                                                                                                                                                                                                                                                                                                                                                                                                                                                                                                                                                                                                                                                                                                                                                                                                                                                                                                                                                                                                                                                                                   | Interior Light         | Yes                |  |  |
|                                                                                                                                                                                                                                                                                                                                                                                                                                                                                                                                                                                                                                                                                                                                                                                                                                                                                                                                                                                                                                                                                                                                                  | Dimensions             |                    |  |  |
| Interior Width 20.0" (51 cm)                                                                                                                                                                                                                                                                                                                                                                                                                                                                                                                                                                                                                                                                                                                                                                                                                                                                                                                                                                                                                                                                                                                     | Interior Height        | 27.75" (70 cm)     |  |  |
|                                                                                                                                                                                                                                                                                                                                                                                                                                                                                                                                                                                                                                                                                                                                                                                                                                                                                                                                                                                                                                                                                                                                                  | Interior Width         | 20.0" (51 cm)      |  |  |

| Interior Depth         | 17.0" (43 cm) |
|------------------------|---------------|
| Compressor Step Height | 7.0" (18 cm)  |
| Compressor Step Width  | 20.0" (51 cm) |
| Compressor Step Depth  | 6.0" (15 cm)  |