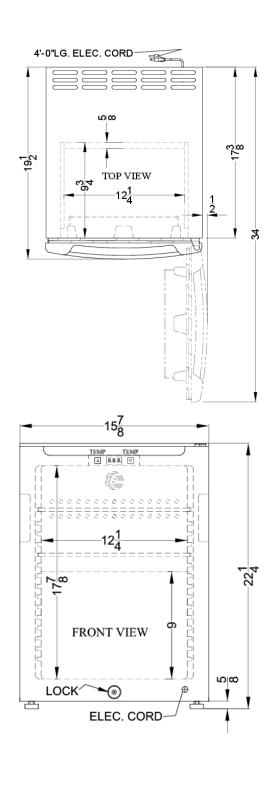

### **MB26SS Specifications:**

| Overview                                                                                                                                                                                                                         |                                                                                                                |
|----------------------------------------------------------------------------------------------------------------------------------------------------------------------------------------------------------------------------------|----------------------------------------------------------------------------------------------------------------|
| Height of Cabinet                                                                                                                                                                                                                | 22.25" (57 cm)                                                                                                 |
| Width                                                                                                                                                                                                                            | 15.88" (40 cm)                                                                                                 |
| Width with Door Open                                                                                                                                                                                                             | 16.38" (42 cm)                                                                                                 |
| Depth                                                                                                                                                                                                                            | 19.5" (50 cm)                                                                                                  |
| Depth with door at 90°                                                                                                                                                                                                           | 34.0" (86 cm)                                                                                                  |
| Capacity                                                                                                                                                                                                                         | 1.1 cu.ft. (31 L)                                                                                              |
| Defrost Type                                                                                                                                                                                                                     | Automatic                                                                                                      |
| Door                                                                                                                                                                                                                             | Stainless Steel                                                                                                |
| Cabinet                                                                                                                                                                                                                          | Black                                                                                                          |
| US Electrical Safety                                                                                                                                                                                                             | ETL                                                                                                            |
| Canadian Electrical Safety                                                                                                                                                                                                       | ETL-C                                                                                                          |
| Energy Usage/Year                                                                                                                                                                                                                | 150.0kWh/year                                                                                                  |
| Amps                                                                                                                                                                                                                             | 0.4                                                                                                            |
| Voltage/Frequency                                                                                                                                                                                                                | 115 V AC/60 Hz                                                                                                 |
| Weight                                                                                                                                                                                                                           | 36.0 lbs. (16 kg)                                                                                              |
| Parts & Labor Warranty                                                                                                                                                                                                           | 1 Year                                                                                                         |
| Compressor Warranty                                                                                                                                                                                                              | 5 Years                                                                                                        |
| UPC                                                                                                                                                                                                                              | 761101065311                                                                                                   |
| Refrigerator Features                                                                                                                                                                                                            |                                                                                                                |
| Door Swing                                                                                                                                                                                                                       | RHD                                                                                                            |
| •                                                                                                                                                                                                                                |                                                                                                                |
| Reversible                                                                                                                                                                                                                       | Yes                                                                                                            |
|                                                                                                                                                                                                                                  | Yes<br>Plastic                                                                                                 |
| Reversible                                                                                                                                                                                                                       |                                                                                                                |
| Reversible Shelf Type                                                                                                                                                                                                            | Plastic                                                                                                        |
| Reversible Shelf Type Shelf Qty                                                                                                                                                                                                  | Plastic 2                                                                                                      |
| Reversible Shelf Type Shelf Qty Full Door Shelf Qty                                                                                                                                                                              | Plastic 2                                                                                                      |
| Reversible Shelf Type Shelf Qty Full Door Shelf Qty Adjustable Shelves                                                                                                                                                           | Plastic 2 2 Yes                                                                                                |
| Reversible Shelf Type Shelf Qty Full Door Shelf Qty Adjustable Shelves Thermostat Type                                                                                                                                           | Plastic 2 2 Yes Digital                                                                                        |
| Reversible Shelf Type Shelf Qty Full Door Shelf Qty Adjustable Shelves Thermostat Type Refrigerant Type                                                                                                                          | Plastic 2 2 Yes Digital R600a                                                                                  |
| Reversible Shelf Type Shelf Qty Full Door Shelf Qty Adjustable Shelves Thermostat Type Refrigerant Type Refrigerant Amount                                                                                                       | Plastic 2 2 Yes Digital R600a 0.85oz.                                                                          |
| Reversible Shelf Type Shelf Qty Full Door Shelf Qty Adjustable Shelves Thermostat Type Refrigerant Type Refrigerant Amount Interior Light                                                                                        | Plastic 2 Yes Digital R600a 0.85oz. Yes                                                                        |
| Reversible Shelf Type Shelf Qty Full Door Shelf Qty Adjustable Shelves Thermostat Type Refrigerant Type Refrigerant Amount Interior Light Temperature Range                                                                      | Plastic 2 2 Yes Digital R600a 0.85oz. Yes 34 - 46 °F                                                           |
| Reversible Shelf Type Shelf Qty Full Door Shelf Qty Adjustable Shelves Thermostat Type Refrigerant Type Refrigerant Amount Interior Light Temperature Range Sound Level                                                          | Plastic 2 2 Yes Digital R600a 0.85oz. Yes 34 - 46 °F                                                           |
| Reversible Shelf Type Shelf Qty Full Door Shelf Qty Adjustable Shelves Thermostat Type Refrigerant Type Refrigerant Amount Interior Light Temperature Range Sound Level Dimensions                                               | Plastic  2  Yes  Digital  R600a  0.85oz.  Yes  34 - 46 °F  33.4                                                |
| Reversible Shelf Type Shelf Qty Full Door Shelf Qty Adjustable Shelves Thermostat Type Refrigerant Type Refrigerant Amount Interior Light Temperature Range Sound Level Dimensions Interior Height                               | Plastic  2  Yes  Digital  R600a  0.85oz.  Yes  34 - 46 °F  33.4                                                |
| Reversible Shelf Type Shelf Qty Full Door Shelf Qty Adjustable Shelves Thermostat Type Refrigerant Type Refrigerant Amount Interior Light Temperature Range Sound Level Dimensions Interior Height Interior Width                | Plastic  2  Yes  Digital  R600a  0.85oz.  Yes  34 - 46 °F  33.4  17.88" (45 cm)  12.25" (31 cm)                |
| Reversible Shelf Type Shelf Qty Full Door Shelf Qty Adjustable Shelves Thermostat Type Refrigerant Type Refrigerant Amount Interior Light Temperature Range Sound Level Dimensions Interior Height Interior Width Interior Depth | Plastic  2  Yes  Digital  R600a  0.85oz.  Yes  34 - 46 °F  33.4  17.88" (45 cm)  12.25" (31 cm)  9.75" (25 cm) |