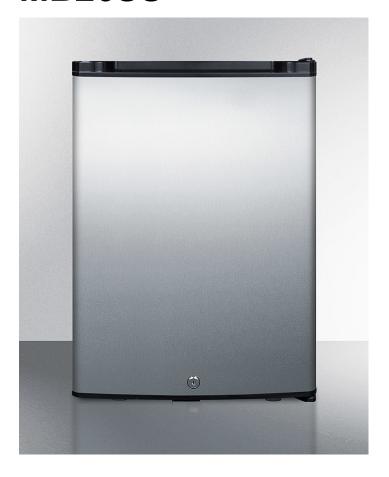

## **MB26SS**

22.25" x 15.88" x 19.5" (H x W x D)

Compact minibar with reversible stainless steel door, front lock, and black cabinet

### **Highlights:**

Compact size is ideal for use in hotels and suites

Quiet compressor-based cooling system keeps stored items cold

Reversible stainless steel door brings added style to the

#### **Product Features:**

| Compact dimensions              | Slim fit offers the ideal choice for hotel rooms and other settings with limited counter and cabinet space                            |
|---------------------------------|---------------------------------------------------------------------------------------------------------------------------------------|
| Digital controls                | Easy temperature management with a digital control panel that lets you choose between six temperature levels at the touch of a button |
| Compressor-based cooling system | Quiet operation with a true refrigeration system that keeps stored items cold                                                         |
| Quiet operation                 | Runs at just 33.4 dB for a quiet performance that won't disturb your guests                                                           |
| Factory installed lock          | Front lock offers convenient security, with two keys included                                                                         |
| Reversible door                 | User-reversible door swing for added flexibility                                                                                      |
| Stainless steel door            | Brings an added touch of style to hotel rooms and other settings                                                                      |
| Adjustable shelving             | Two plastic shelves included, with ten glide positions to allow you to accommodate a range of sizes                                   |
| Door storage                    | Two door racks are perfect for keeping smaller bottles and condiments in easy reach                                                   |